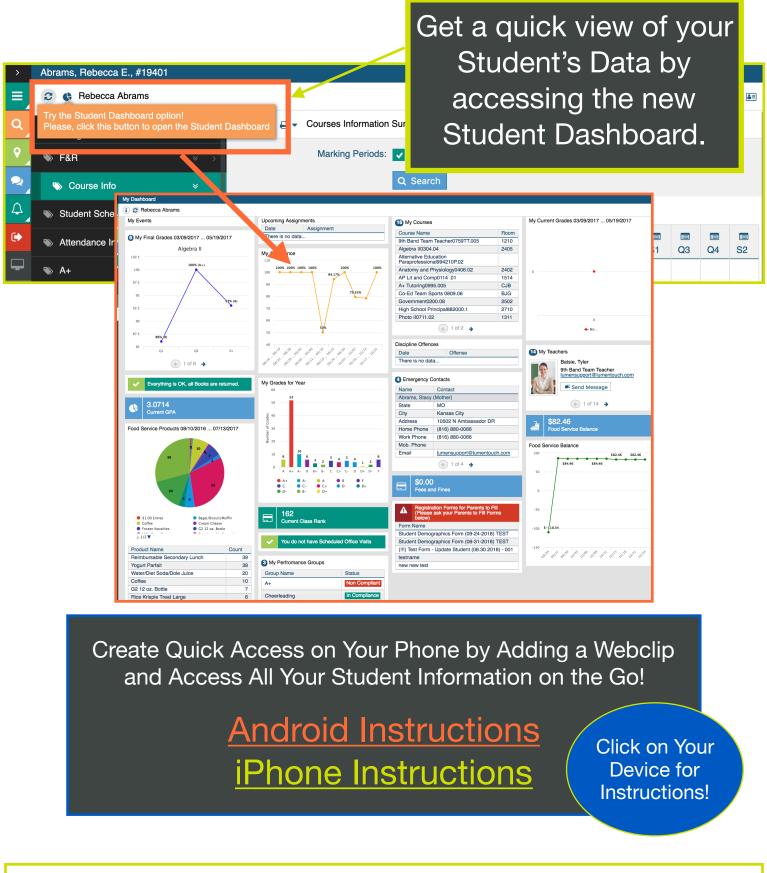

## New Student Data Dashboard

**Questions? Contact Your District or School Lumen Administrator.**