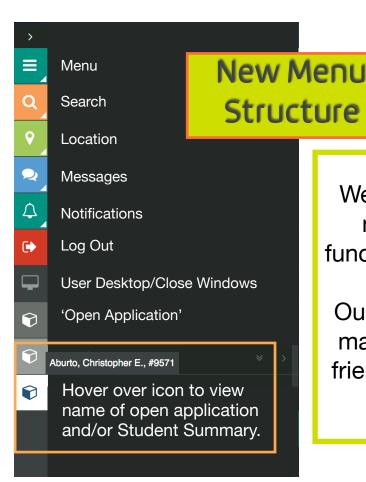

#### The New Parent Portal Home Page

| >         | My Students Summary Info                                                                           | ×                                                                          |
|-----------|----------------------------------------------------------------------------------------------------|----------------------------------------------------------------------------|
|           | C My Students Summary Info                                                                         | 日 Quick Start Video 🕇 Add My Other Students                                |
| ٩         | Aburto, Christopher E.                                                                             | Watch an overview of your new                                              |
| <b>Q</b>  | #9571, Madison School                                                                              | Parent Portal by selecting the 05<br>'Quick Start Video' button.           |
| 2         | no image                                                                                           | ent  Agreement accepted!                                                   |
| $\square$ |                                                                                                    |                                                                            |
| •         | Miracle, Lucas C.                                                                                  | 03                                                                         |
| Ţ         | #10602, Jefferson School                                                                           |                                                                            |
| P         | View Student Summary                                                                               | ent  Agreement accepted!                                                   |
|           | When logged in, You will see a list of your students with some brief summary                       | Access you User Agreement at<br>any time via the 'Open<br>Agreement' link. |
|           | information. Select 'View Student<br>Summary View' to access all of your<br>student's information. |                                                                            |