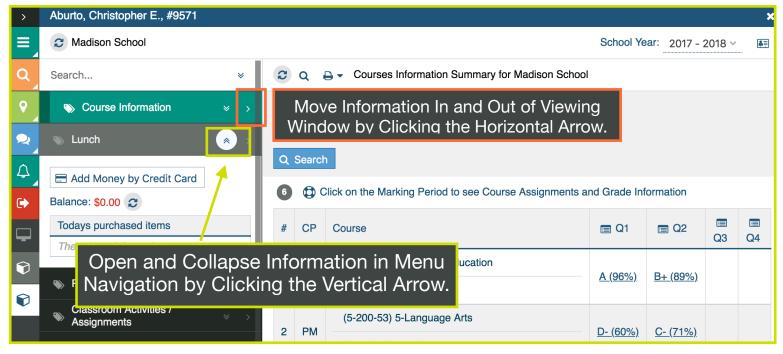

## See Detailed Information With a Quick Click

Close the Student Brief Information Window by Selecting the 'X' in the inner application window.

#### Open the Student Brief Information Window by Selecting the ID Icon.

|                        | Aburto, Christopher E., #9571                                                                           |   |   |               |                          |                                                                                        |                             |                   |                     |                | ×                      |
|------------------------|---------------------------------------------------------------------------------------------------------|---|---|---------------|--------------------------|----------------------------------------------------------------------------------------|-----------------------------|-------------------|---------------------|----------------|------------------------|
| ≡                      | 3 Madison School                                                                                        |   |   |               |                          | School Y                                                                               | /ear: 2017 -                | Brief Information | ×                   |                |                        |
| Q                      | Search                                                                                                  | * | * | 2             | Q                        | 🔒 🗸 Courses Infor                                                                      | mation Sumn                 |                   |                     |                |                        |
| <b>Q</b>               | Sourse Information                                                                                      | ≈ | > | Mark          | king Pe                  | eriods:                                                                                |                             |                   | <i><b>W</b>// L</i> | UMEN           |                        |
| 2                      | s Lunch                                                                                                 | * | > | <b>~</b> (    | ຊາ 🗸                     | touch                                                                                  |                             |                   |                     |                |                        |
| <b>↓</b>               | <ul> <li>Add Money by Credit Card</li> <li>Balance: \$0.00 C</li> <li>Todays purchased items</li> </ul> |   |   | Q<br>6<br>(‡) | Search<br>Click<br>Assig | n<br>on the Marking Perio<br>nments and Grade I                                        | od to see Cou<br>nformation |                   | no image            |                |                        |
| $\widehat{\mathbf{v}}$ | There is no information                                                                                 |   | _ | #             | СР                       | Course                                                                                 | 🔳 Q1                        | 🔳 Q2              |                     | Name:          | Christopher Aburto     |
|                        | 📎 Pay Book & Sports Fees                                                                                |   | > |               | 1 PM                     | (5-701-53)<br>5-Physical<br>Education <u>A</u><br><u>Countryman,</u><br><u>Candice</u> | <u>A (96%)</u>              |                   | Q3                  | ID:<br>School: | 9571<br>Madison School |
| ¢                      | Classroom Activities /                                                                                  |   | > |               |                          |                                                                                        |                             |                   |                     | GL:            | 05                     |
|                        | Assignments                                                                                             |   |   | 1             |                          |                                                                                        |                             | <u>B+ (89%)</u>   |                     | Age:           | 11                     |
|                        | Attendance                                                                                              |   | > |               |                          |                                                                                        |                             |                   |                     | H.Teacher:     | Barker, John           |
|                        | Discipline Summary                                                                                      |   | > |               |                          | (5-200-53)<br>5-Language<br>Arts                                                       |                             |                   |                     | H.Room #:      |                        |
|                        | Assessments                                                                                             |   |   |               |                          |                                                                                        | <u>D- (60%)</u>             |                   |                     | PL:            | English                |
|                        | Assessments                                                                                             |   | > | 2             | 2 PM                     |                                                                                        |                             | <u>C- (71%)</u>   |                     | State ID #:    | 9571                   |
|                        | S Library Information                                                                                   | * | > |               |                          | <u>Terrock,</u>                                                                        |                             |                   |                     | G. Year:       | 2024 -2025             |